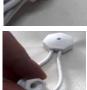

## Yatek Shock Cord; Assembly Time

The point on the awning or tarpaulin to be assembled is marked with the help of a pencil.

Yatek Shock cord upper part; It is placed in its slots by applying pressure with the lower part that we have assembled before.

In the final stage of assembly of Yatek Shock cord; Fix the fixing knob to the application surface with the screw. Connect the tie cord to the fastening button slot.