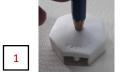

## Yatek Shock Cord; Assembly Time

The point on the awning or tarpaulin to be assembled is marked with the help of a pencil.

Yatek Shock cord upper part; It is placed in its slots by applying pressure with the lower part that we have assembled before.

In the final stage of assembly of Yatek Shock cord; Fix the fixing knob to the application surface with the screw. Connect the tie cord to the fastening button slot.