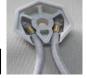

## Yatek Shock Cord; Assembly Time

The point on the awning or tarpaulin to be assembled is marked with the help of a pencil.

Yatek Shock cord upper part; It is placed in its slots by applying pressure with the lower part that we have assembled before.

In the final stage of assembly of Yatek Shock cord; Fix the fixing knob to the application surface with the screw. Connect the tie cord to the fastening button slot.