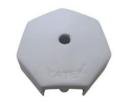

### **Physical Dimensions**

| F1 11 - 1 1 1 1 1 1 1 1 1 1 1 1 1 1 1 1 |          |          |         |
|-----------------------------------------|----------|----------|---------|
|                                         | Diameter | Height   | Weight  |
| Body                                    | 30,00 mm | 30,00 mm | 5,00 gr |
| Back Cover                              | 21,40 mm | 11,00 mm | 1,30 gr |
| Fixing Socket                           | 17,30 mm | 13,80 mm | 1,60 gr |
|                                         | Diameter | Length   |         |
| Yatek Cord                              | 20 mm    | 4,80 mm  | 4,00 gr |
| Color                                   | White    |          | Black   |