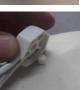

## Yatek Shock Cord; Assembly Time

The point on the awning or tarpaulin to be assembled is marked with the help of a pencil.

Yatek Shock cord upper part; It is placed in its slots by applying pressure with the lower part that we have assembled before.

In the final stage of assembly of Yatek Shock cord; Fix the fixing knob to the application surface with the screw. Connect the tie cord to the fastening button slot.