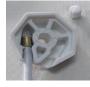

## Yatek Shock Cord; Assembly Time

The point on the awning or tarpaulin to be assembled is marked with the help of a pencil.

Yatek Shock cord upper part; It is placed in its slots by applying pressure with the lower part that we have assembled before.

In the final stage of assembly of Yatek Shock cord; Fix the fixing knob to the application surface with the screw. Connect the tie cord to the fastening button slot.